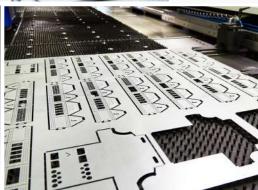

### Punching, laser cutting and puch-laser combination

FAVRAM combines simultaneously both cutting laser and punching technology achieving high performance and an accuracy almost impossible to reach with convectional technology.

- Cutting metal laser machines:
  - Carbon Steel up to 20 mm
  - Stainless Steel up to 15 mm
  - Aluminium up to 10mm
- Punching machines able to drill up to 6 mm on a 3000x1500 working area and more than 2000 tools.