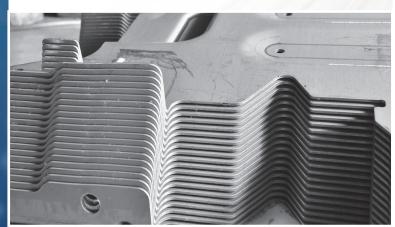

# 03 Folding & bending

- 7 CNC folding machines, 3 of them with 5 axes and a capability up to 3 meters long and a power of 150 tones.
- Our automatic bending robots allow us to achieve identical part patterns with a very low cost.