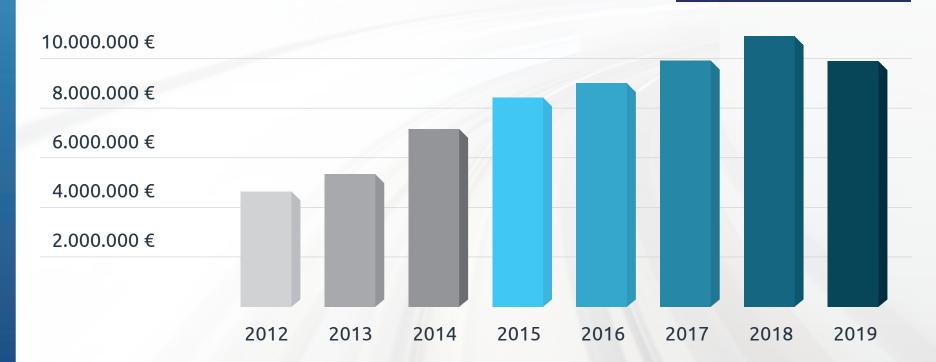

#### **SINCE 1959**

**FAVRAM** is located in Alcalá de Henares with 57 years of experience. Founded in 1959, initially to repair small household appliances.

It quickly developed and nowadays, **sheet metal precision** has been its specialization for more than 30 years.

Currently, based on experience and through the latest technology, **FAVRAM®** offers its clients an extensive range of alternatives in sheet metal parts and mechano-welding structures, exporting its products and working with clients everywhere around Europe.











### Constant and uniform ECONOMIC GROWTH

Annual Turnover 10,8 Mill/€





#### MULTI-SECTORIAL offer





#### JUST one goal...





### International companies TRUST in FAVRAM







#### **Human potential**

#### **PROFESIONALISM**







#### **QUALITY** certified to















### Quality and ENVIRONMENT

**FAVRAM**, as manufacturer of metal components, has a firm commitment related to quality and environmental subjects. The company always guarantees to carry out its duties and contribute to the current regulations.

# Solutions 360°

#### FAVRAM PRECISION SHEET METAL MANUFACTURING







# 01 Technical development

- Drawing and 3D design under customers specifications.
- Cutting-Edge 3D-CAD technology.
- Solid Edge software by Siemens.
- Parametric Design.







#### 02

### Punching, laser cutting and puch-laser combination

FAVRAM combines simul