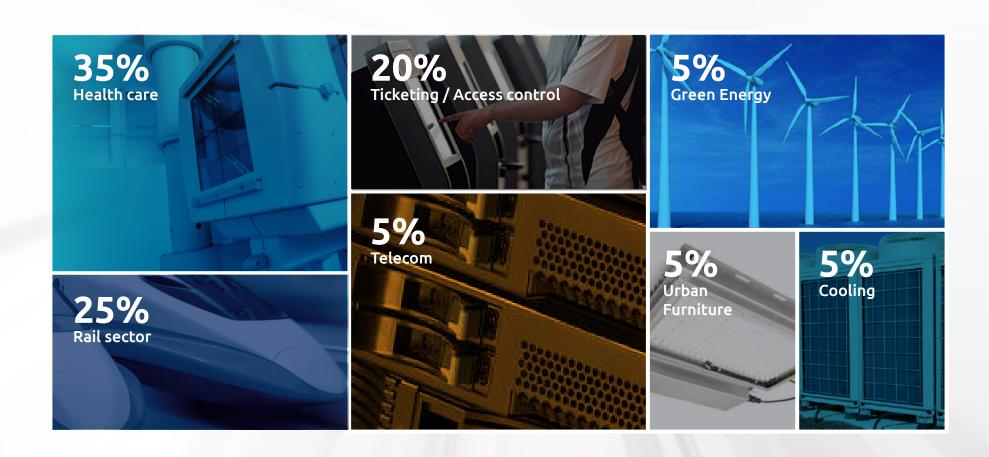

#### **SINCE 1959**

**FAVRAM** is located in Alcalá de Henares with 57 years of experience. Founded in 1959, initially to repair small household appliances.

It quickly developed and nowadays, **sheet metal precision** has been its specialization for more than 30 years.

Currently, based on experience and through the latest technology, **FAVRAM®** offers its clients an extensive range of alternatives in sheet metal parts and mechano-welding structures, exporting its products and working with clients everywhere around Europe.











### Constant and uniform ECONOMIC GROWTH

Annual Turnover 10,8 Mill/€





#### MULTI-SECTORIAL offer





#### JUST one goal...





### International companies TRUST in FAVRAM







#### **Human potential**

#### **PROFESIONALISM**







#### **QUALITY** certified to















### Quality and ENVIRONMENT

**FAVRAM**, as manufacturer of metal components, has a firm commitment related to quality and environmental subjects. The company always guarantees to carry out its duties and contribute to the current regulations.

# Solutions 360°

#### FAVRAM PRECISION SHEET METAL MANUFACTURING







# 01 Technical development

- Drawing and 3D design under customers specifications.
- Cutting-Edge 3D-CAD technology.
- Solid Edge software by Siemens.
- Parametric Design.







#### 02

### Punching, laser cutting and puch-laser combination

FAVRAM combines simultaneously both cutting laser and