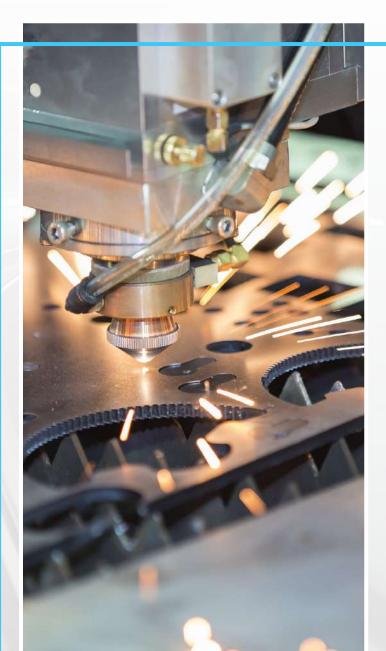

### Punching, laser cutting and puch-laser combination

FAVRAM combines simultaneously both cutting laser and punching technology achieving high performance and an accuracy almost impossible to reach with convectional technology.

- Cutting metal laser machines:
  - Carbon Steel up to 20 mm
  - Stainless Steel up to 15 mm
  - Aluminium up to 10mm
- Punching machines able to drill up to 6 mm on a 3000x1500 working area and more than 2000 tools.