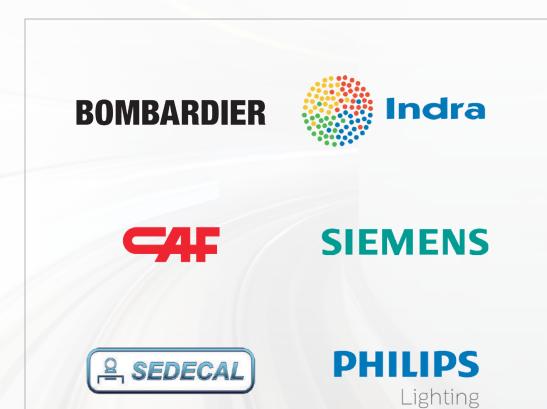

#### **SINCE 1959**

**FAVRAM** is located in Alcalá de Henares with 57 years of experience. Founded in 1959, initially to repair small household appliances.

It quickly developed and nowadays, **sheet metal precision** has been its specialization for more than 30 years.

Currently, based on experience and through the latest technology, **FAVRAM®** offers its clients an extensive range of alternatives in sheet metal parts and mechano-welding structures, exporting its products and working with clients everywhere around Europe.











### Constant and uniform ECONOMIC GROWTH

Annual Turnover 10,8 Mill/€





#### MULTI-SECTORIAL offer





#### JUST one goal...





### International companies TRUST in FAVRAM







#### **Human potential**

#### **PROFESIONALISM**







#### **QUALITY** certified to















### Quality and ENVIRONMENT

**FAVRAM**, as manufacturer of metal components, has a firm commitment related to quality and environmental subjects. The company always guarantees to carry out its duties and contribute to the current regulations.

# Solutions 360°

#### FAVRAM PRECISION SHEET METAL MANUFACTURING







# 01 Technical development

- Drawing and 3D design under customers specifications.
- Cutting-Edge 3D-CAD technology.
- Solid Edge software by Siemens.
- Parametric Design.







#### 02

### Punching, laser cutting and puch-laser combination

FAVRAM combines simultaneously both cutting laser and punching technology achieving high performance and an accuracy almost impossi