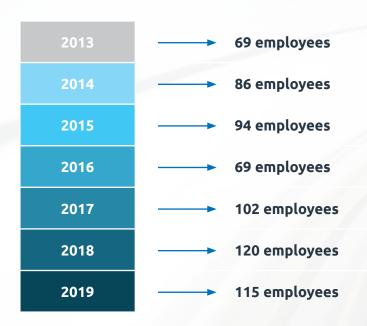

#### **SINCE 1959**

**FAVRAM** is located in Alcalá de Henares with 57 years of experience. Founded in 1959, initially to repair small household appliances.

It quickly developed and nowadays, **sheet metal precision** has been its specialization for more than 30 years.

Currently, based on experience and through the latest technology, **FAVRAM®** offers its clients an extensive range of alternatives in sheet metal parts and mechano-welding structures, exporting its products and working with clients everywhere around Europe.











### Constant and uniform ECONOMIC GROWTH

Annual Turnover 10,8 Mill/€





#### MULTI-SECTORIAL offer





#### JUST one goal...





### International companies TRUST in FAVRAM







#### **Human potential**

#### **PROFESIONALISM**







#### **QUALITY** certified to















### Quality and ENVIRONMENT

**FAVRAM**, as manufacturer of metal components, has a firm commitment related to quality and environmental subjects. The company always guarantees to carry out its duties and contribute to the current regulations.

# Solutions 360°

#### FAVRAM PRECISION SHEET METAL MANUFACTURING







# 01 Technical development

- Drawing and 3D design under customers specifications.
- Cutting-Edge 3D-CAD technology.
- Solid Edge software by Siemens.
- Parametric Design.







#### 02

### Punching, laser cutting and puch-laser combination

FAVRAM combines simultaneously both cutting laser and punching technology achieving high performance and an accuracy almost impossible to reach with convectional technology.

- Cutting m