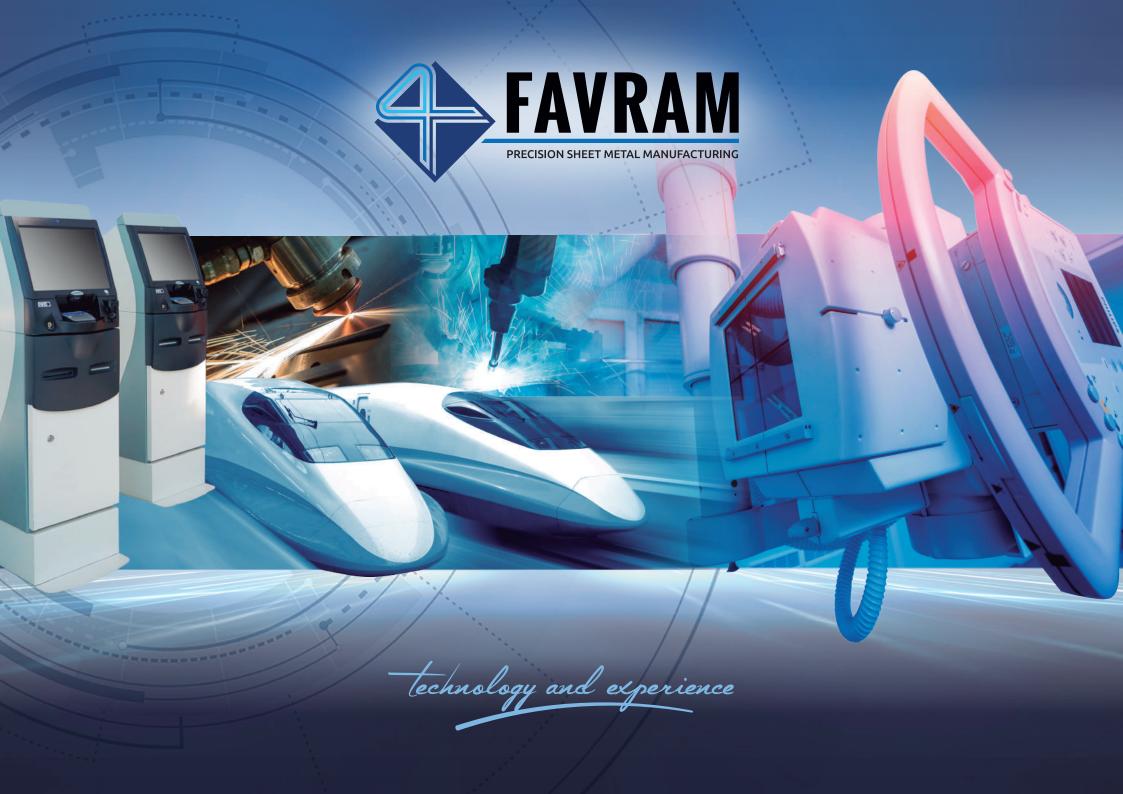

#### **SINCE 1959**

**FAVRAM** is located in Alcalá de Henares with 57 years of experience. Founded in 1959, initially to repair small household appliances.

It quickly developed and nowadays, **sheet metal precision** has been its specialization for more than 30 years.

Currently, based on experience and through the latest technology, **FAVRAM®** offers its clients an extensive range of alternatives in sheet metal parts and mechano-welding structures, exporting its products and working with clients everywhere around Europe.

# Solutions 360°

#### FAVRAM PRECISION SHEET METAL MANUFACTURING